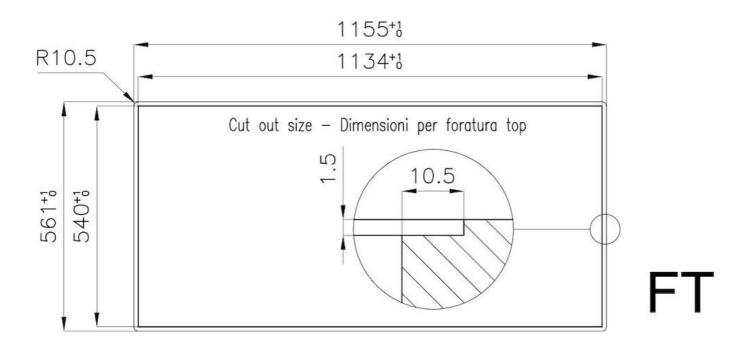

| Cut out        | Check technical data sheet                                         |
|----------------|--------------------------------------------------------------------|
| Grids          | Cast iron grids and enamelled burner covers                        |
| Width          | 115 cm                                                             |
| Total power    | 15.900 W                                                           |
| Auxiliary      | 1.000 W                                                            |
| Semirapid      | 2x1.750 W                                                          |
| Rapid          | 3.000 W                                                            |
| Dual           | 2x4.200 W                                                          |
| Power settings | 9 power settings per zone                                          |
| Safety         | Safety valve with quick-acting thermocouple                        |
| Ignition       | Electric ignition under knob                                       |
| Gas type       | Tested for installation with natural gas, LPG nozzle set included. |
| Туре           | Gas Hob                                                            |

### 1134+1