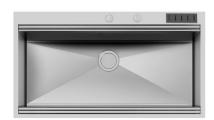

|
| Under-knob ignition | The utmost freedom of movement with electronic under-knob ignition, a common feature of all models that allows a one-hand ignition of the burner.                                                                                                                                                  |
| XXL grids           | The weighty enamelled cast iron grid has extraordinary dimensions, 33x25 cm, with a working surface up to 50% bigger compared to a standard cooker hob. Now you can use all the burners at the same time even with large cookware.                                                                 |

### **TECHNICAL DATA**





### 1134+1



### GALLERY











#### EQUIPMENT



Cast iron wok support 9601 727

#### **RECOMMENDED PAIRINGS**



Sink Foster Milano 1017 055