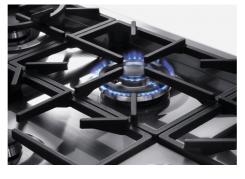

| Cut out        | Check technical data sheet                                         |
|----------------|--------------------------------------------------------------------|
| Grids          | Cast iron grids and enamelled burner covers                        |
| Width          | 115 cm                                                             |
| Total power    | 15.900 W                                                           |
| Auxiliary      | 1.000 W                                                            |
| Semirapid      | 2x1.750 W                                                          |
| Rapid          | 3.000 W                                                            |
| Dual           | 2x4.200 W                                                          |
| Power settings | 9 power settings per zone                                          |
| Safety         | Safety valve with quick-acting thermocouple                        |
| Ignition       | Electric ignition under knob                                       |
| Gas type       | Tested for installation with natural gas, LPG nozzle set included. |
| Туре           | Gas Hob                                                            |

### FEATURES

| 56 cm deep          | 56 cm deep. An increased dimension synonymous with great functionality, which distinguishes the Foster Milano series.                                                                                                                                                                              |
|---------------------|----------------------------------------------------------------------------------------------------------------------------------------------------------------------------------------------------------------------------------------------------------------------------------------------------|
| Aeo burners         | The AEO burners guarantee up to 25% energy saving compared to standard burners. All models<br>are designed with The Dual burner with 2 independent crowns, controlled by a single knob,<br>delivers from 1 to 5KW, a power that can only be found in professional models.                          |
| Safe cooking        | All Foster cooker hobs are equipped with safety valves. They shut off the gas supply very quickly if the flame accidentally goes out.                                                                                                                                                              |
| Special burners     | Many Foster hobs are equipped with special burners, with two or three rings of fire that greatly increase the power delivered and the heated surface. In the DUAL models the two fire crowns also have independent ignition, making these burners perfect for both intensive and delicate cooking. |
| Ultra-flat hob      | Design meets functionality in the the ultra-flat models. Elegant grids that form a generously sized overall surface.                                                                                                                                                                               |
| Under-knob ignition | The utmost freedom of movement with electronic under-knob ignition, a common feature of all models that allows a one-hand ignition of the burner.                                                                                                                                                  |
| XXL grids           | The weighty enamelled cast iron grid has extraordinary dimensions, 33x25 cm, with a working surface up to 50% bigger compared to a standard cooker hob. Now you can use all the burners at the same time even with large cookware.                                                                 |