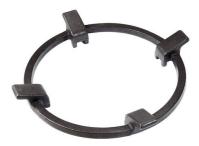

|
| Under-knob ignition | The utmost freedom of movement with electronic under-knob ignition, a common feature of all models that allows a one-hand ignition of the burner.                                                                                                                                                  |
| XXL grids           | The weighty enamelled cast iron grid has extraordinary dimensions, 33x25 cm, with a working surface up to 50% bigger compared to a standard cooker hob. Now you can use all the burners at the same time even with large cookware.                                                                 |

### **TECHNICAL DATA**





### 1134+1



### GALLERY











#### EQUIPMENT



Cast iron wok support 9601 727

#### **RECOMMENDED PAIRINGS**



Sink Foster Milano 1017 055