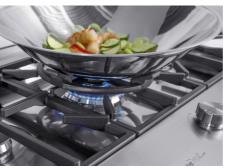

|
| Under-knob ignition | The utmost freedom of movement with electronic under-knob ignition, a common feature of all models that allows a one-hand ignition of the burner.                                                                                                                                                  |
| XXL grids           | The weighty enamelled cast iron grid has extraordinary dimensions, 33x25 cm, with a working surface up to 50% bigger compared to a standard cooker hob. Now you can use all the burners at the same time even with large cookware.                                                                 |

### **TECHNICAL DATA**





### 1134+1



### GALLERY











#### EQUIPMENT



Cast iron wok support 9601 727

#### **RECOMMENDED PAIRINGS**



Sink Foster Milano 1017 055