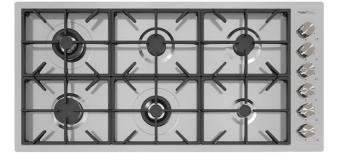

### **Cooker hob Foster Milano**

Gas hobs

Code: 7639 000

### DETAILS

| Edge/Installation Type | Flush-mount   Top-mount  |
|------------------------|--------------------------|
| Finish                 | Foster brushed           |
| Material               | AISI 304 stainless steel |
| Satin Finish           |                          |
| Texture                | Brushed in line          |
| Supply                 | 220-240 V; 50/60 Hz      |
| Dimensions             | 1154x560 mm              |
| Base size              | 120cm                    |
| Heating element        | six burners              |

| Cut out        | Check technical data sheet                                         |
|----------------|--------------------------------------------------------------------|
| Grids          | Cast iron grids and enamelled burner covers                        |
| Width          | 115 cm                                                             |
| Total power    | 15.900 W                                                           |
| Auxiliary      | 1.000 W                                                            |
| Semirapid      | 2x1.750 W                                                          |
| Rapid          | 3.000 W                                                            |
| Dual           | 2x4.200 W                                                          |
| Power settings | 9 power settings per zone                                          |
| Safety         | Safety valve with quick-acting thermocouple                        |
| Ignition       | Electric ignition under knob                                       |
| Gas type       | Tested for installation with natural gas, LPG nozzle set included. |
| Туре           | Gas Hob                                                            |