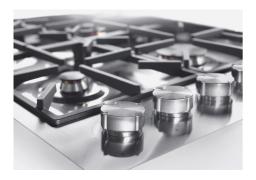

### DETAILS

| Edge/Installation Type | Flush-mount   Top-mount  |
|------------------------|--------------------------|
| Finish                 | Foster brushed           |
| Material               | AISI 304 stainless steel |
| Satin Finish           |                          |
| Texture                | Brushed in line          |
| Supply                 | 220-240 V; 50/60 Hz      |
| Dimensions             | 1154x560 mm              |
| Base size              | 120cm                    |
| Heating element        | six burners              |

| Cut out        | Check technical data sheet                                         |
|----------------|--------------------------------------------------------------------|
| Grids          | Cast iron grids and enamelled burner covers                        |
| Width          | 115 cm                                                             |
| Total power    | 15.900 W                                                           |
| Auxiliary      | 1.000 W                                                            |
| Semirapid      | 2x1.750 W                                                          |
| Rapid          | 3.000 W                                                            |
| Dual           | 2x4.200 W                                                          |
| Power settings | 9 power settings per zone                                          |
| Safety         | Safety valve with quick-acting thermocouple                        |
| Ignition       | Electric ignition under knob                                       |
| Gas type       | Tested for installation with natural gas, LPG nozzle set included. |
| Туре           | Gas Hob                                                            |