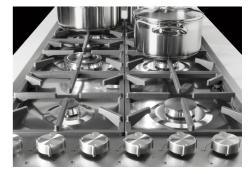

### DETAILS

| Edge/Installation Type | Flush-mount   Top-mount  |
|------------------------|--------------------------|
| Finish                 | Foster brushed           |
| Material               | AISI 304 stainless steel |
| Satin Finish           |                          |
| Texture                | Brushed in line          |
| Supply                 | 220-240 V; 50/60 Hz      |
| Dimensions             | 1154x560 mm              |
| Base size              | 120cm                    |
| Heating element        | six burners              |

### FEATURES

| 56 cm deep          | 56 cm deep. An increased dimension synonymous with great functionality, which distinguishes the Foster Milano series.                                                                                                                                                                              |
|---------------------|----------------------------------------------------------------------------------------------------------------------------------------------------------------------------------------------------------------------------------------------------------------------------------------------------|
| Aeo burners         | The AEO burners guarantee up to 25% energy saving compared to standard burners. All models<br>are designed with The Dual burner with 2 independent crowns, controlled by a single knob,<br>delivers from 1 to 5KW, a power that can only be found in professional models.                          |
| Safe cooking        | All Foster cooker hobs are equipped with safety valves. They shut off the gas supply very quickly if the flame accidentally goes out.                                                                                                                                                              |
| Special burners     | Many Foster hobs are equipped with special burners, with two or three rings of fire that greatly increase the power delivered and the heated surface. In the DUAL models the two fire crowns also have independent ignition, making these burners perfect for both intensive and delicate cooking. |
| Ultra-flat hob      | Design meets functionality in the the ultra-flat models. Elegant grids that form a generously sized overall surface.                                                                                                                                                                               |
| Under-knob ignition | The utmost freedom of movement with electronic under-knob ignition, a common feature of all models that allows a one-hand ignition of the burner.                                                                                                                                                  |
| XXL grids           | The weighty enamelled cast iron grid has extraordinary dimensions, 33x25 cm, with a working surface up to 50% bigger compared to a standard cooker hob. Now you can use all the burners at the same time even with large cookware.                                                                 |