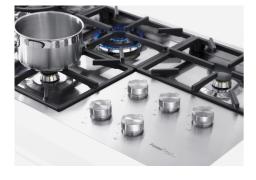

### DETAILS

| Edge/Installation Type | Flush-mount   Top-mount  |
|------------------------|--------------------------|
| Finish                 | Foster brushed           |
| Material               | AISI 304 stainless steel |
| Satin Finish           |                          |
| Texture                | Brushed in line          |
| Supply                 | 220-240 V; 50/60 Hz      |
| Dimensions             | 1154x560 mm              |
| Base size              | 120cm                    |
| Heating element        | six burners              |

### FEATURES

| 56 cm deep          | 56 cm deep. An increased dimension synonymous with great functionality, which distinguishes the Foster Milano series.                                                                                                                                                                              |
|---------------------|----------------------------------------------------------------------------------------------------------------------------------------------------------------------------------------------------------------------------------------------------------------------------------------------------|
| Aeo burners         | The AEO burners guarantee up to 25% energy saving compared to standard burners. All models<br>are designed with The Dual burner with 2 independent crowns, controlled by a single knob,<br>delivers from 1 to 5KW, a power that can only be found in professional models.                          |
| Safe cooking        | All Foster cooker hobs are equipped with safety valves. They shut off the gas supply very quickly if the flame accidentally goes out.                                                                                                                                                              |
| Special burners     | Many Foster hobs are equipped with special burners, with two or three rings of fire that greatly increase the power delivered and the heated surface. In the DUAL models the two fire crowns also have independent ignition, making these burners perfect for both intensive and delicate cooking. |
| Ultra-flat hob      | Design meets functionality in the the ultra-flat models. Elegant grids that form a generously sized overall surface.                                                                                                                                                                               |
| Under-knob ignition | The utmost freedom of movement with electronic under-knob ignition, a common feature of all models that allows a one-hand ignition of the burner.                                                                                                                                                  |
| XXL grids           | The weighty enamelled cast iron grid has extraordinary dimensions, 33x25 cm, with a working surface up to 50% bigger compared to a standard cooker hob. Now you can use all the burners at the same time even with large cookware.                                                                 |