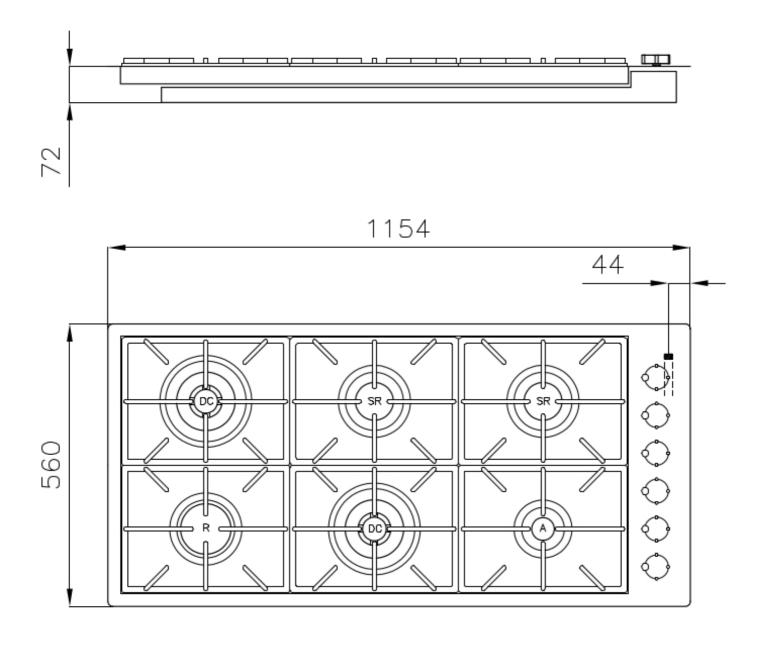

### DETAILS

| Edge/Installation Type | Flush-mount   Top-mount  |
|------------------------|--------------------------|
| Finish                 | Foster brushed           |
| Material               | AISI 304 stainless steel |
| Satin Finish           |                          |
| Texture                | Brushed in line          |
| Supply                 | 220-240 V; 50/60 Hz      |
| Dimensions             | 1154x560 mm              |
| Base size              | 120cm                    |
| Heating element        | six burners              |

| Cut out        | Check technical data sheet                                         |
|----------------|--------------------------------------------------------------------|
| Grids          | Cast iron grids and enamelled burner covers                        |
| Width          | 115 cm                                                             |
| Total power    | 15.900 W                                                           |
| Auxiliary      | 1.000 W                                                            |
| Semirapid      | 2x1.750 W                                                          |
| Rapid          | 3.000 W                                                            |
| Dual           | 2x4.200 W                                                          |
| Power settings | 9 power settings per zone                                          |
| Safety         | Safety valve with quick-acting thermocouple                        |
| Ignition       | Electric ignition under knob                                       |
| Gas type       | Tested for installation with natural gas, LPG nozzle set included. |
| Туре           | Gas Hob                                                            |